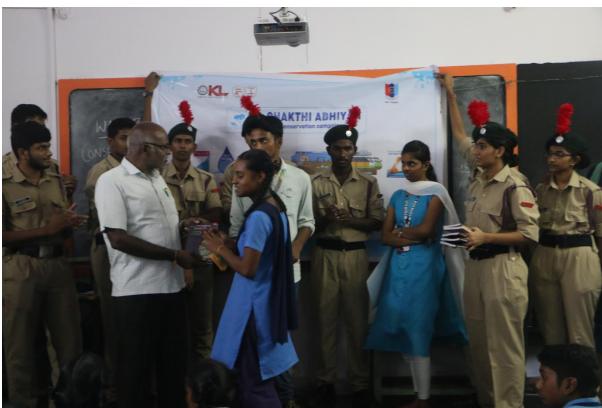

## "JAL SHAKTHI ABHIYAN" NCC MONTHLY REPORT OCTOBER MONTH 2019

As per the instruction form NCC Unit 22(A) Battalion Tenali An event is to be conducted on ware conservation to address the water situation in the country and event named as "JAL SHAKTHI ABHIYAN" Our university conduct this event on 17<sup>th</sup> Oct 2019 at Nutakki village from 2:00 PM to 5:00 PM the event goes like this. Total of 29 cadets are participated for this event.

- Cadets went to panchyat office given suggestion and motto of this event
- Few of cadets went to Primary health centre discuss with doctors and suggest to dig pits in hospital compounds
- Conduct drawing competition in Nutakki government school for 8<sup>th</sup> and 9<sup>th</sup> class and given prizes.
- After that speeches given by our cadets in school