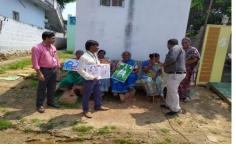

1. NSS Activity At Kolanukonda village - Plastic usage awareness

On the Eve of 150th Birth anniversary of Mahatma Gandhi i.e 02-10-2019, Department of EEE planned in association with the NSS/CEA cell of KLEF, successfully executed an awareness campaign on "Plastic usage" in nearby adopted kolanukonda village. The ECM department also accompanied us for the noble cause. At 9 45am, We reached the Panchayat office of kolanukonda with the permission of Panchayat Gumastha Mr. Koteswara rao, we conduct a rally across the streets of the village, as a number 27 EEE students and 20 ECM students attended the campaign along with the EEE and ECM faculty.

The EEE HOD address the gathering and inaugurated the rally, Two groups divided them self to cover the village. During the campaign, student used Slogan on plastic usage and its disadvantage also a door to door awareness has been given to enlighten the villages on the consequences of plastic usage.