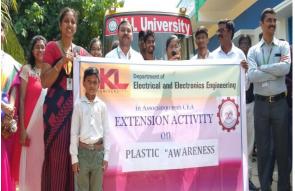

1. NSS Activity At Kolanukonda village - Plastic usage awareness

On the Eve of 150th Birth anniversary of Mahatma Gandhi i.e 02-10-2019, Department of EEE planned in association with the NSS/CEA cell of KLEF, successfully executed an awareness campaign on "Plastic usage" in nearby adopted kolanukonda village. The ECM department also accompanied us for the noble cause. At 9 45am, We reached the Panchayat office of kolanukonda with the permission of Panchayat Gumastha Mr. Koteswara rao, we conduct a rally across the streets of the village, as a number 27 EEE students and 20 ECM students attended the campaign along with the EEE and ECM faculty.

The EEE HOD address the gathering and inaugurated the rally, Two groups divided them self to cover the village. During the campaign, student used Slogan on plastic usage and its disadvantage also a door to door awareness has been given to enlighten the villages on the consequences of plastic usage.