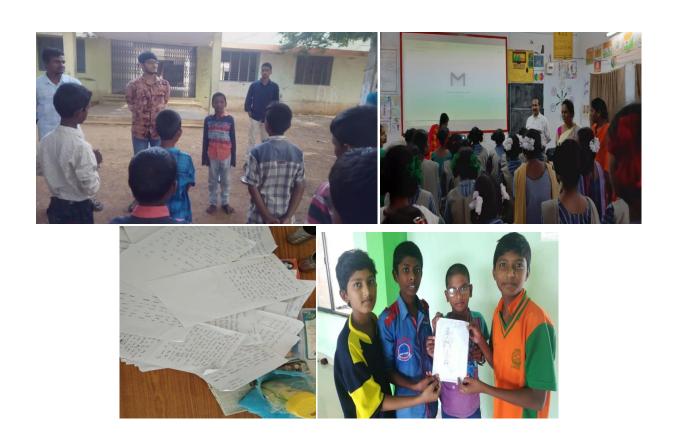

## 2. PRE DUSSERA EVENT at APSWREIS Schools in 8 Districts of A.P

The A.P. Social Welfare Ministry had invented a separate wing, termed APSWREIS in 1984 for the educational needs of SC/ST/BC children within its domain. The Society planned for Dussera camp for the students from 28th Sep to 2nd Oct 2019, requested for volunteer students to conduct extracurricular activities like storytelling, stage presentations, Dairy write up and robotic design Etc. The department of EEE through CEA has got the approval to send 20 students to lead the children od APSWR at their nodal centers of 8 districts. @0 students were trained by APSWR administrative team on 27th Sep 2019 at tadepalli state office.

EEE department students have done wonderful job in executing the extracurricular activities during the camp schedule. Girls and boys had given different campus to motivate and lead the girls and boys students.