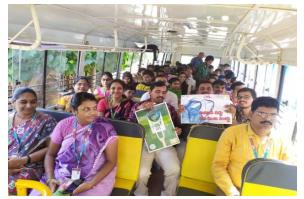

1. NSS Activity At Kolanukonda village - Plastic usage awareness

On the Eve of 150th Birth anniversary of Mahatma Gandhi i.e 02-10-2019, Department of EEE planned in association with the NSS/CEA cell of KLEF, successfully executed an awareness campaign on "Plastic usage" in nearby adopted kolanukonda village. The ECM department also accompanied us for the noble cause. At 9 45am, We reached the Panchayat office of kolanukonda with the permission of Panchayat Gumastha Mr. Koteswara rao, we conduct a rally across the streets of the village, as a number 27 EEE students and 20 ECM students attended the campaign along with the EEE and ECM faculty.

The EEE HOD address the gathering and inaugurated the rally, Two groups divided them self to cover the village. During the campaign, student used Slogan on plastic usage and its disadvantage also a door to door awareness has been given to enlighten the villages on the consequences of plastic usage.