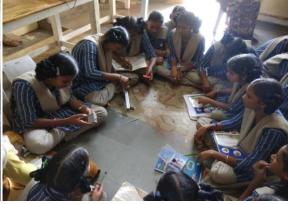

## 2. PRE DUSSERA EVENT at APSWREIS Schools in 8 Districts of A.P

The A.P. Social Welfare Ministry had invented a separate wing, termed APSWREIS in 1984 for the educational needs of SC/ST/BC children within its domain. The Society planned for Dussera camp for the students from 28th Sep to 2nd Oct 2019, requested for volunteer students to conduct extracurricular activities like storytelling, stage presentations, Dairy write up and robotic design Etc. The department of EEE through CEA has got the approval to send 20 students to lead the children od APSWR at their nodal centers of 8 districts. @0 students were trained by APSWR administrative team on 27th Sep 2019 at tadepalli state office.

EEE department students have done wonderful job in executing the extracurricular activities during the camp schedule. Girls and boys had given different campus to motivate and lead the girls and boys students.