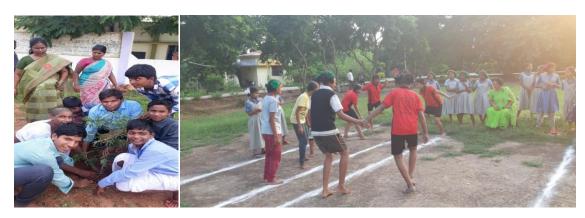

1. NSS Activity At Kolanukonda village - Plastic usage awareness

On the Eve of 150th Birth anniversary of Mahatma Gandhi i.e 02-10-2019, Department of EEE planned in association with the NSS/CEA cell of KLEF, successfully executed an awareness campaign on "Plastic usage" in nearby adopted kolanukonda village. The ECM department also accompanied us for the noble cause. At 9 45am, We reached the Panchayat office of kolanukonda with the permission of Panchayat Gumastha Mr. Koteswara rao, we conduct a rally across the streets of the village, as a number 27 EEE students and 20 ECM students attended the campaign along with the EEE and ECM faculty.

The EEE HOD address the gathering and inaugurated the rally, Two groups divided them self to cover the village. During the campaign, student used Slogan on plastic usage and its disadvantage also a door to door awareness has been given to enlighten the villages on the consequences of plastic usage.

## "JAL SHAKTHI ABHIYAN" NCC MONTHLY REPORT OCTOBER MONTH 2019

As per the instruction form NCC Unit 22(A) Battalion Tenali An event is to be conducted on ware conservation to address the water situation in the country and event named as "JAL SHAKTHI ABHIYAN" Our university conduct this event on 17<sup>th</sup> Oct 2019 at Nutakki village from 2:00 PM to 5:00 PM the event goes like this. Total of 29 cadets are participated for this event.

- Cadets went to panchyat office given suggestion and motto of this event
- Few of cadets went to Primary health centre discuss with doctors and suggest to dig pits in hospital compounds
- Conduct drawing competition in Nutakki government school for 8<sup>th</sup> and 9<sup>th</sup> class and given prizes.
- After that speeches given by our cadets in school