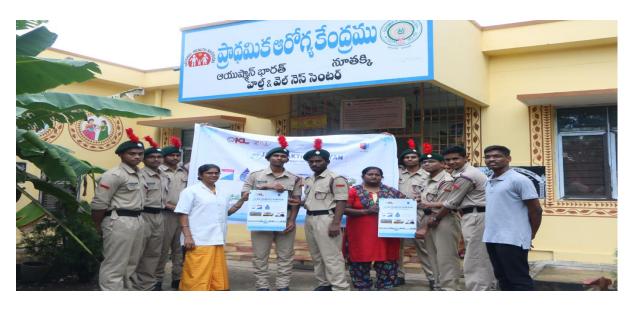

## "JAL SHAKTHI ABHIYAN" NCC MONTHLY REPORT OCTOBER MONTH 2019

As per the instruction form NCC Unit 22(A) Battalion Tenali An event is to be conducted on ware conservation to address the water situation in the country and event named as "JAL SHAKTHI ABHIYAN" Our university conduct this event on 17<sup>th</sup> Oct 2019 at Nutakki village from 2:00 PM to 5:00 PM the event goes like this. Total of 29 cadets are participated for this event.

- Cadets went to panchyat office given suggestion and motto of this event
- Few of cadets went to Primary health centre discuss with doctors and suggest to dig pits in hospital compounds
- Conduct drawing competition in Nutakki government school for 8<sup>th</sup> and 9<sup>th</sup> class and given prizes.
- After that speeches given by our cadets in school