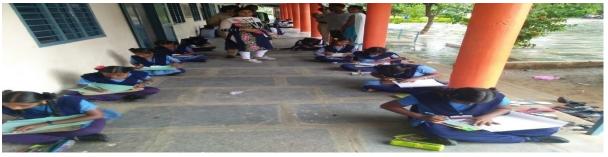

- Cadets went to panchyat office given suggestion and motto of this event
- Few of cadets went to Primary health centre discuss with doctors and suggest to dig pits in hospital compounds
- Conduct drawing competition in Nutakki government school for 8<sup>th</sup> and 9<sup>th</sup> class and given prizes.
- After that speeches given by our cadets in school