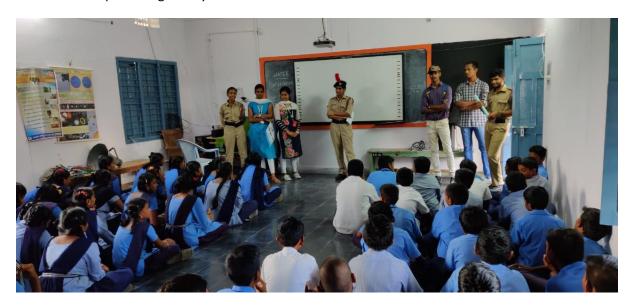

## "JAL SHAKTHI ABHIYAN" NCC MONTHLY REPORT OCTOBER MONTH 2019

As per the instruction form NCC Unit 22(A) Battalion Tenali An event is to be conducted on ware conservation to address the water situation in the country and event named as "JAL SHAKTHI ABHIYAN" Our university conduct this event on 17<sup>th</sup> Oct 2019 at Nutakki village from 2:00 PM to 5:00 PM the event goes like this. Total of 29 cadets are participated for this event.

- Cadets went to panchyat office given suggestion and motto of this event
- Few of cadets went to Primary health centre discuss with doctors and suggest to dig pits in hospital compounds
- Conduct drawing competition in Nutakki government school for 8<sup>th</sup> and 9<sup>th</sup> class and given prizes.
- After that speeches given by our cadets in school