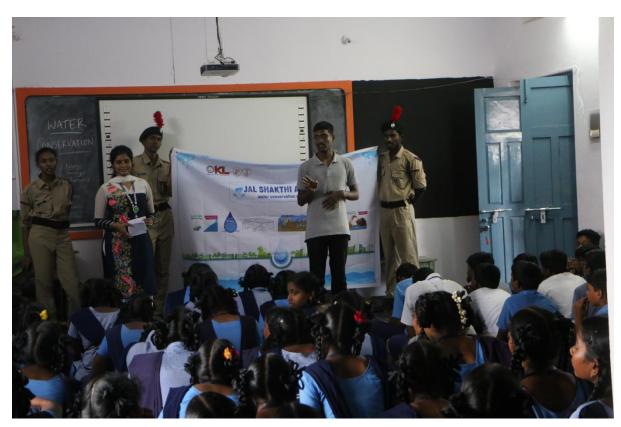

## "JAL SHAKTHI ABHIYAN" NCC MONTHLY REPORT OCTOBER MONTH 2019

As per the instruction form NCC Unit 22(A) Battalion Tenali An event is to be conducted on ware conservation to address the water situation in the country and event named as "JAL SHAKTHI ABHIYAN" Our university conduct this event on 17<sup>th</sup> Oct 2019 at Nutakki village from 2:00 PM to 5:00 PM the event goes like this. Total of 29 cadets are participated for this event.

- Cadets went to panchyat office given suggestion and motto of this event
- Few of cadets went to Primary health centre discuss with doctors and suggest to dig pits in hospital compounds
- Conduct drawing competition in Nutakki government school for 8<sup>th</sup> and 9<sup>th</sup> class and given prizes.
- After that speeches given by our cadets in school