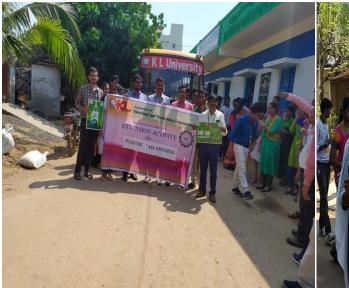

1. NSS Activity At Kolanukonda village - Plastic usage awareness

On the Eve of 150th Birth anniversary of Mahatma Gandhi i.e 02-10-2019, Department of EEE planned in association with the NSS/CEA cell of KLEF, successfully executed an awareness campaign on "Plastic usage" in nearby adopted kolanukonda village. The ECM department also accompanied us for the noble cause. At 9 45am, We reached the Panchayat office of kolanukonda with the permission of Panchayat Gumastha Mr. Koteswara rao, we conduct a rally across the streets of the village, as a number 27 EEE students and 20 ECM students attended the campaign along with the EEE and ECM faculty.

The EEE HOD address the gathering and inaugurated the rally, Two groups divided them self to cover the village. During the campaign, student used Slogan on plastic usage and its disadvantage also a door to door awareness has been given to enlighten the villages on the consequences of plastic usage.