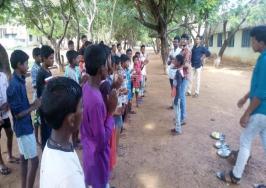

1. NSS Activity At Kolanukonda village - Plastic usage awareness

On the Eve of 150th Birth anniversary of Mahatma Gandhi i.e 02-10-2019, Department of EEE planned in association with the NSS/CEA cell of KLEF, successfully executed an awareness campaign on "Plastic usage" in nearby adopted kolanukonda village. The ECM department also accompanied us for the noble cause. At 9 45am, We reached the Panchayat office of kolanukonda with the permission of Panchayat Gumastha Mr. Koteswara rao, we conduct a rally across the streets of the village, as a number 27 EEE students and 20 ECM students attended the campaign along with the EEE and ECM faculty.

The EEE HOD address the gathering and inaugurated the rally, Two groups divided them self to cover the village. During the campaign, student used Slogan on plastic usage and its disadvantage also a door to door awareness has been given to enlighten the villages on the consequences of plastic usage.