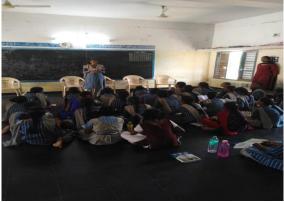

## 2. PRE DUSSERA EVENT at APSWREIS Schools in 8 Districts of A.P

The A.P. Social Welfare Ministry had invented a separate wing, termed APSWREIS in 1984 for the educational needs of SC/ST/BC children within its domain. The Society planned for Dussera camp for the students from 28th Sep to 2nd Oct 2019, requested for volunteer students to conduct extracurricular activities like storytelling, stage presentations, Dairy write up and robotic design Etc. The department of EEE through CEA has got the approval to send 20 students to lead the children od APSWR at their nodal centers of 8 districts. @0 students were trained by APSWR administrative team on 27th Sep 2019 at tadepalli state office.

EEE department students have done wonderful job in executing the extracurricular activities during the camp schedule. Girls and boys had given different campus to motivate and lead the girls and boys students.